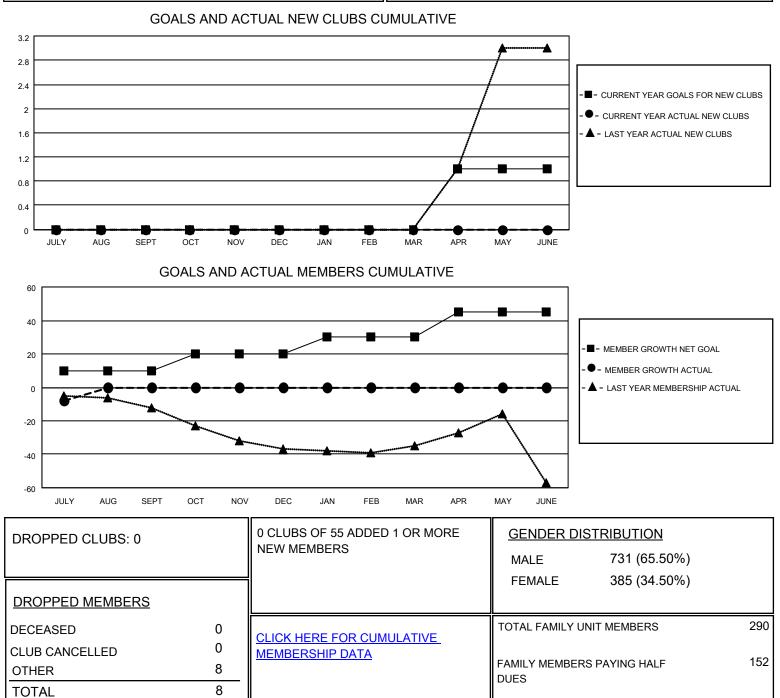

## LOCATION ONTARIO

District A 16

Results as of: 7/31/2021

| Clubs                 |               |           |               | Members               |                         |                         |                                                    |
|-----------------------|---------------|-----------|---------------|-----------------------|-------------------------|-------------------------|----------------------------------------------------|
| RESULTS FOR 2021-2022 |               |           |               | RESULTS FOR 2021-2022 |                         |                         |                                                    |
| QUARTER               | NEW CLUB GOAL | NEW CLUBS | DROPPED CLUBS | QUARTER MEI           | MBER GROWTH NET<br>GOAL | MEMBER GROWTH<br>ACTUAL | DROPPED<br>MEMBERS ACTUAL<br>(including transfers) |
| JULY/AUG/SEPT         | 0             | 0         | 0             | JULY/AUG/SEPT         | 10                      | 4                       | 8                                                  |
| OCT/NOV/DEC           | 0             | 0         | 0             | OCT/NOV/DEC           | 10                      | 0                       | 0                                                  |
| JAN/FEB/MAR           | 0             | 0         | 0             | JAN/FEB/MAR           | 10                      | 0                       | 0                                                  |
| APR/MAY/JUNE          | 1             | 0         | 0             | APR/MAY/JUNE          | 15                      | 0                       | 0                                                  |